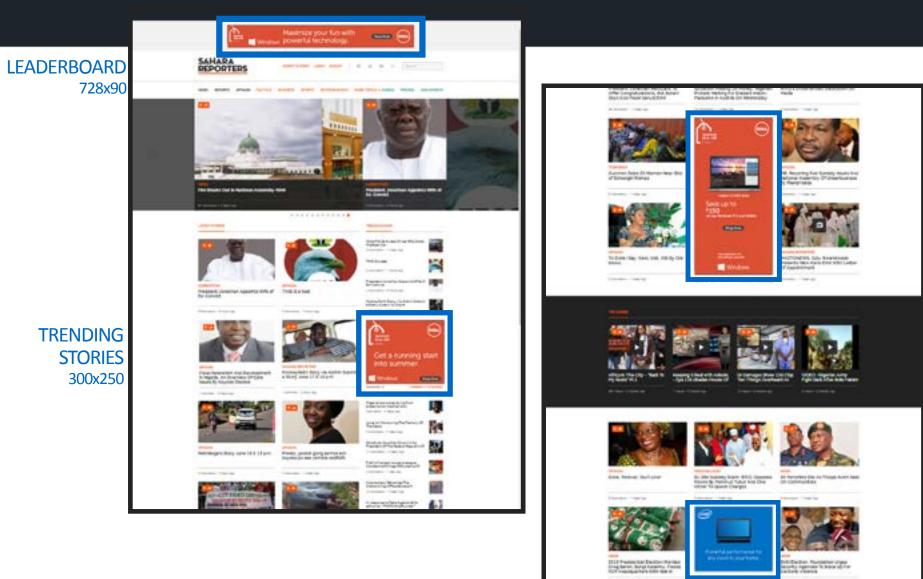

#### SAHARAREPORTERS.COM DISPLAY ADVERTISING

INLINE HALF PAGE 300x600 OR SKYSCRAPER 160x600

INFINITE SCROLL 300x250