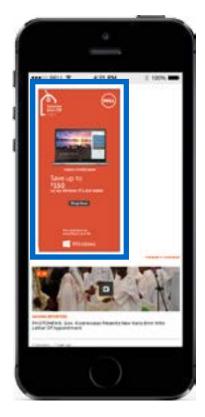

#### SAHARAREPORTERS.COM MOBILE ADVERTISING

MOBILE BANNER 300x50

MOBILE RECTANGLE 300x250

MOBILE HALF PAGE 300x600