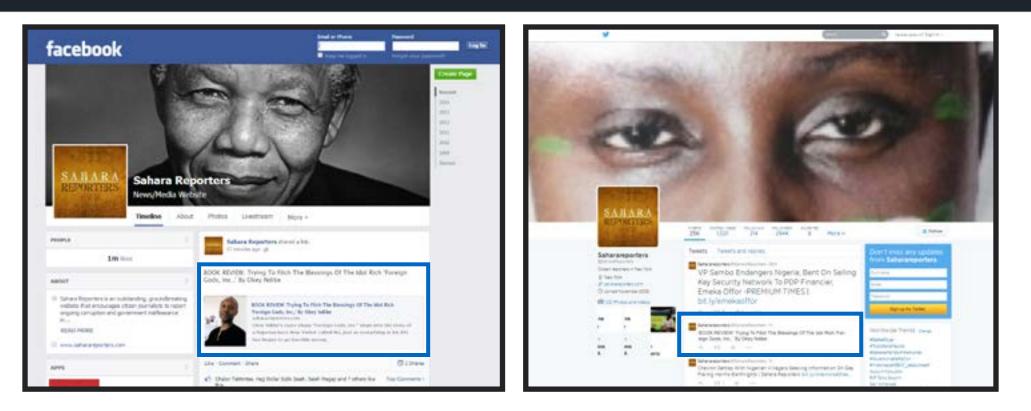

#### SOCIAL MEDIA ADVERTISING OPTIONS

SPONSORED SOCIAL POSTING–INTERACT WITH SAHARA REPORTERS' LOYAL FOLLOWING AND ADD YOUR BRAND TO ONGOING CONVERSATIONS

CONTENT PROVIDED BY ADVERTISER